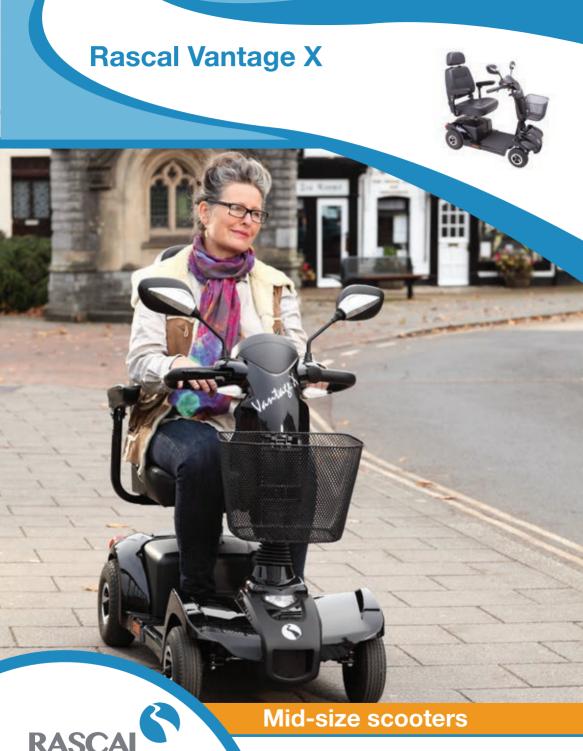

# Rascal Vantage X

## Rascal Vantage X Profile:

The Rascal Vantage X is a compact, value for money 6 mph road scooter with extremely smooth user-friendly controls. With a comfortable captain's seat as standard, infinitely adjustable delta-bar tiller steering and waterproof switches this highly manoeuvrable scooter features LED lighting and can adequately accommodate users up to 23.5 stone.